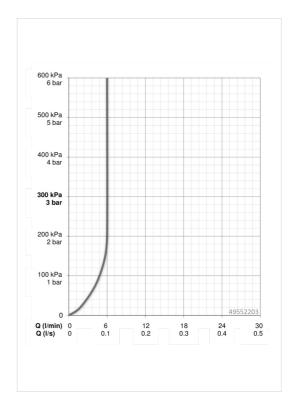

## **Technical data**

| 6.0 l/min  |                                                           |
|------------|-----------------------------------------------------------|
|            |                                                           |
| DN15       |                                                           |
| max. +80°C |                                                           |
| 1-10 bar   |                                                           |
| G3/8       |                                                           |
| 142 mm     |                                                           |
| brass      |                                                           |
|            |                                                           |
| EN 817     |                                                           |
|            | DN15<br>max. +80°C<br>1-10 bar<br>G3/8<br>142 mm<br>brass |