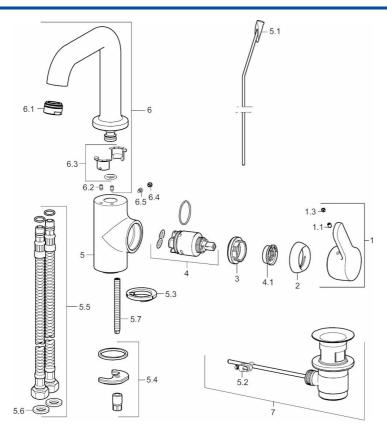

## **Spare parts**

## SP49542203

| Name                                 | Code                                                                                                                                                                                                                                                                                                                                                                                                                                                       |
|--------------------------------------|------------------------------------------------------------------------------------------------------------------------------------------------------------------------------------------------------------------------------------------------------------------------------------------------------------------------------------------------------------------------------------------------------------------------------------------------------------|
| Páka                                 | 59914196                                                                                                                                                                                                                                                                                                                                                                                                                                                   |
| Šroub, M5x8, SW2.5                   | 59904755                                                                                                                                                                                                                                                                                                                                                                                                                                                   |
| Záslepka Šedý                        | 59912112                                                                                                                                                                                                                                                                                                                                                                                                                                                   |
| Krytka, 33 x 3 mm                    | 59912504                                                                                                                                                                                                                                                                                                                                                                                                                                                   |
| Upevňovací matice, M40x1, SW30       | 59913210                                                                                                                                                                                                                                                                                                                                                                                                                                                   |
| Kartuše, 3.5 Classic                 | 59913075                                                                                                                                                                                                                                                                                                                                                                                                                                                   |
| Temperature adjustment limiter       | 59912325                                                                                                                                                                                                                                                                                                                                                                                                                                                   |
| Ovládací táhlo vypouštěcího ventilu  | 59913652                                                                                                                                                                                                                                                                                                                                                                                                                                                   |
| Spojovací díl táhel                  | 59904624                                                                                                                                                                                                                                                                                                                                                                                                                                                   |
| Myčka                                | 59913653                                                                                                                                                                                                                                                                                                                                                                                                                                                   |
| Upevňovací set                       | 59910749                                                                                                                                                                                                                                                                                                                                                                                                                                                   |
| Flexibilní hadička, M8x1xG3/8, L=430 | 59913964                                                                                                                                                                                                                                                                                                                                                                                                                                                   |
| Těsnění, 9.5x14.4x2                  | 59912551                                                                                                                                                                                                                                                                                                                                                                                                                                                   |
| Upevňovací šroub, M8x1, L=140        | 59912474                                                                                                                                                                                                                                                                                                                                                                                                                                                   |
| Vysoký výtokové rameno               | 59914197                                                                                                                                                                                                                                                                                                                                                                                                                                                   |
| Aerator, M24x1, 6 l/min              | 59913727                                                                                                                                                                                                                                                                                                                                                                                                                                                   |
| Upevňovací šroub, M4x8               | 59913989                                                                                                                                                                                                                                                                                                                                                                                                                                                   |
| Těsnící sada                         | 59911884                                                                                                                                                                                                                                                                                                                                                                                                                                                   |
| Vymezovací vložka                    | 59911840                                                                                                                                                                                                                                                                                                                                                                                                                                                   |
| Šroub, M4x7                          | 59902075                                                                                                                                                                                                                                                                                                                                                                                                                                                   |
| Vypouštěcí ventil, (2019-)           | 59914764                                                                                                                                                                                                                                                                                                                                                                                                                                                   |
| Vypouštěcí ventil                    | 59904620                                                                                                                                                                                                                                                                                                                                                                                                                                                   |
|                                      | Páka Šroub, M5x8, SW2.5 Záslepka Šedý Krytka, 33 x 3 mm Upevňovací matice, M40x1, SW30 Kartuše, 3.5 Classic Temperature adjustment limiter Ovládací táhlo vypouštěcího ventilu Spojovací díl táhel Myčka Upevňovací set Flexibilní hadička, M8x1xG3/8, L=430 Těsnění, 9.5x14.4x2 Upevňovací šroub, M8x1, L=140 Vysoký výtokové rameno Aerator, M24x1, 6 l/min Upevňovací šroub, M4x8 Těsnící sada Vymezovací vložka Šroub, M4x7 Vypouštěcí ventil, (2019-) |