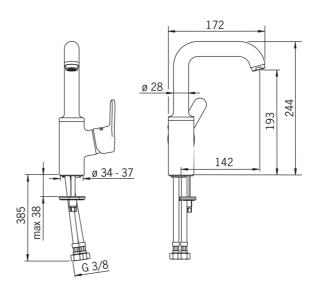

## **Technical data**

| 6.0 l/min  |                                                           |
|------------|-----------------------------------------------------------|
|            |                                                           |
| DN15       |                                                           |
| max. +80°C |                                                           |
| 1-10 bar   |                                                           |
| G3/8       |                                                           |
| 142 mm     |                                                           |
| brass      |                                                           |
|            |                                                           |
| EN 817     |                                                           |
|            | DN15<br>max. +80°C<br>1-10 bar<br>G3/8<br>142 mm<br>brass |