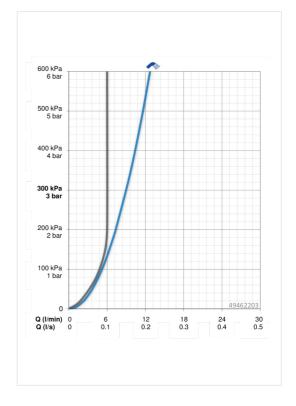

#### Flow properties

Flow-rate at 3 bar 9.0 l/min
Flow-rate at 3 bar (with flow controller) 6.0 l/min
Pressure loss with flow (0.1 l/s) 2 bar