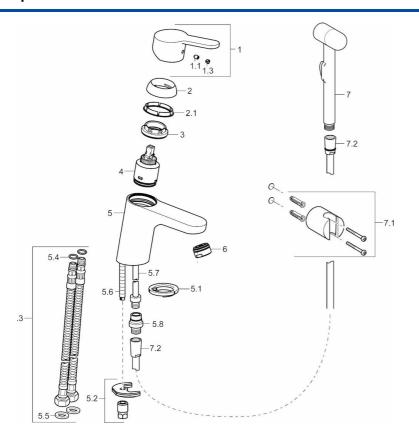

# **Spare parts**

## SP49462203

|      | Name                                 | Code     |
|------|--------------------------------------|----------|
| 1    | Páka                                 | 59913827 |
| 1.1  | Šroub, M5x8, SW2.5                   | 59904755 |
| 1.3  | Záslepka Šedý                        | 59912112 |
| 2    | Krytka, 33 x 3 mm                    | 59912504 |
| 2.1  | Těsnění, 45x35.5x5.4                 | 59913651 |
| 3    | Upevňovací matice, M40x1, SW30       | 59913210 |
| 4    | Kartuše, 3.5                         | 59913965 |
| 4    | Kartuše, 3.5 Classic                 | 59913075 |
| 5.1  | Myčka                                | 59913653 |
| 5.2  | Upevňovací set                       | 59912113 |
| 5.3  | Flexibilní hadička, M8x1xG3/8, L=430 | 59913964 |
| 5.4  | O-kroužek, 6x1.4                     | 59913266 |
| 5.5  | Těsnění, 9.5x14.4x2                  | 59912551 |
| 5.6  | Upevňovací šroub, M8x1, L=140        | 59912474 |
| 5.7  | Šroubení, M8x1 - M14x1, L=214        | 59914035 |
| 5.8  | Přistoupení, G1/2 x M14x1            | 59914180 |
| 6    | Aerator, M24x1, 6 l/min              | 59913727 |
| 7    | Ruční sprcha                         | 59914177 |
| 7.1  | Držák sprchy                         | 59911864 |
| 7.1  | Držák sprchy, (2015-)                | 59914178 |
| 7.2  | Sprchová hadice, L=1600, G1/2xG1/2   | 59914179 |
| N.I. | Klíč, SW 30/34                       | 59912108 |