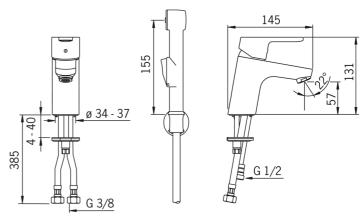

#### **Technical properties**

DN-size (nominal dimension)

Hot water supply

Working pressure

Connection size

Projection

Material

DN15

max. +80°C

1-10 bar

63/8

107 mm

brass