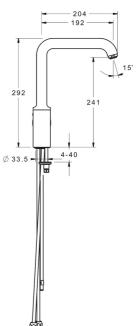

#### **Technical properties**

| DN-size (nominal dimension) | DN15       |
|-----------------------------|------------|
| Hot water supply            | max. +90°C |
| Working pressure            | 1-5 bar    |
| Projection                  | 192 mm     |
| Regulations                 |            |