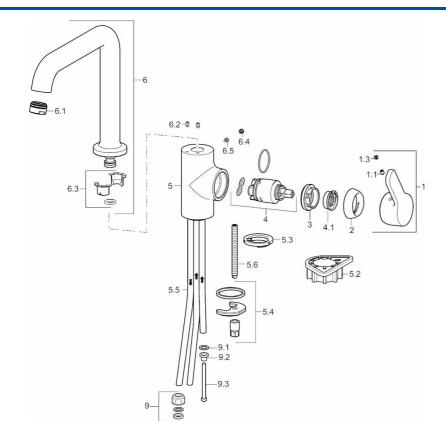

## Spare parts

|     | Name                           | Code     |
|-----|--------------------------------|----------|
| 1   | Páka                           | 59914196 |
| 1.1 | Šroub, M5x8, SW2.5             | 59904755 |
| 1.3 | Záslepka Šedý                  | 59912112 |
| 2   | Krytka, 33 x 3 mm              | 59912504 |
| 3   | Upevňovací matice, M40x1, SW30 | 59913210 |
| 4   | Kartuše, 3.5 Classic           | 59913075 |
| 4.1 | Temperature adjustment limiter | 59912325 |
| 5.2 | Upevňovací destička            | 59910008 |
| 5.3 | Муčka                          | 59913653 |
| 5.4 | Upevňovací set                 | 59910749 |
| 5.5 | Roura, M8x1, L=560 mm          | 59912806 |
| 5.6 | Upevňovací šroub, M8x1, L=140  | 59912474 |
| 6   | Vysoký výtokové rameno         | 59914202 |
| 6.1 | Aerator, M24x1, Low pressure   | 59902692 |
| 6.2 | Upevňovací šroub, M4x8         | 59913989 |
| 6.3 | Těsnící sada                   | 59911884 |
| 6.4 | Vymezovací vložka              | 59911840 |
| 6.5 | Šroub, M4x7                    | 59902075 |
| 9   | Montáž matice                  | 59904969 |
| 9.1 | Těsnící sada, 14.9x8.5x1       | 59902352 |
| 9.2 | Těsnící sada, 10x8             | 59902272 |
| 9.3 | Hadice                         | 59902151 |
|     |                                |          |