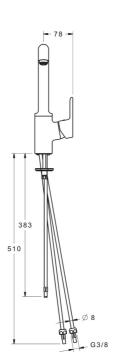

#### **Technical properties**

| DN-size (nominal dimension) | DN15       |
|-----------------------------|------------|
| Hot water supply            | max. +90°C |
| Working pressure            | 1-5 bar    |
| Projection                  | 192 mm     |
| Regulations                 |            |