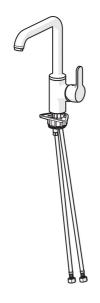

## **Spare parts**

## SP49202203

|     | Name                                  | Code     |
|-----|---------------------------------------|----------|
| 1   | Páka                                  | 59914196 |
| 1.1 | Šroub, M5x8, SW2.5                    | 59904755 |
| 1.3 | Záslepka Šedý                         | 59912112 |
| 2   | Krytka, 33 x 3 mm                     | 59912504 |
| 3   | Upevňovací matice, M40x1, SW30        | 59913210 |
| 4   | Kartuše, 3.5 Classic                  | 59913075 |
| 4.1 | Temperature adjustment limiter        | 59912325 |
| 5.2 | Upevňovací destička                   | 59910008 |
| 5.3 | Myčka                                 | 59913653 |
| 5.4 | Upevňovací set                        | 59910749 |
| 5.5 | Flexibilní hadička, L=550, M8x1, G3/8 | 59913969 |
| 5.6 | Těsnění, 9.5x14.4x2                   | 59912551 |
| 5.7 | Upevňovací šroub, M8x1, L=140         | 59912474 |
| 6   | Vysoký výtokové rameno                | 59914202 |
| 6.1 | Aerator, M24 x 1 STD HC A             | 59902366 |
| 6.2 | Upevňovací šroub, M4x8                | 59913989 |
| 6.3 | Těsnící sada                          | 59911884 |
| 6.4 | Vymezovací vložka                     | 59911840 |
| 6.5 | Šroub, M4x7                           | 59902075 |