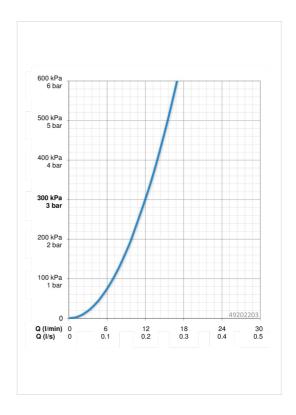

## **Technical data**

| 12.0 l/min |                                            |
|------------|--------------------------------------------|
|            |                                            |
| DN15       |                                            |
| max. +90°C |                                            |
| 1-10 bar   |                                            |
| G3/8       |                                            |
| 192 mm     |                                            |
| brass      |                                            |
|            |                                            |
| EN 817     |                                            |
|            | DN15 max. +90°C 1-10 bar G3/8 192 mm brass |