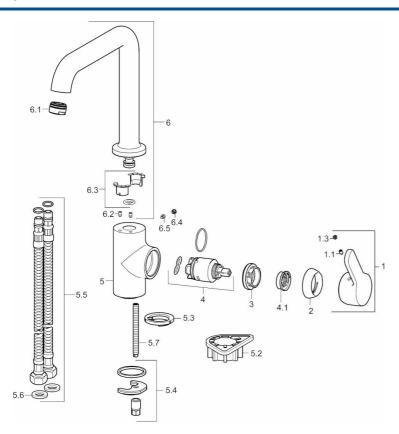

## **Spare parts**

## SP49202203

|     | Name                                  | Code     |
|-----|---------------------------------------|----------|
| 1   | Páka                                  | 59914196 |
| 1.1 | Šroub, M5x8, SW2.5                    | 59904755 |
| 1.3 | Záslepka Šedý                         | 59912112 |
| 2   | Krytka, 33 x 3 mm                     | 59912504 |
| 3   | Upevňovací matice, M40x1, SW30        | 59913210 |
| 4   | Kartuše, 3.5 Classic                  | 59913075 |
| 4.1 | Temperature adjustment limiter        | 59912325 |
| 5.2 | Upevňovací destička                   | 59910008 |
| 5.3 | Myčka                                 | 59913653 |
| 5.4 | Upevňovací set                        | 59910749 |
| 5.5 | Flexibilní hadička, L=550, M8x1, G3/8 | 59913969 |
| 5.6 | Těsnění, 9.5x14.4x2                   | 59912551 |
| 5.7 | Upevňovací šroub, M8x1, L=140         | 59912474 |
| 6   | Vysoký výtokové rameno                | 59914202 |
| 6.1 | Aerator, M24 x 1 STD HC A             | 59902366 |
| 6.2 | Upevňovací šroub, M4x8                | 59913989 |
| 6.3 | Těsnící sada                          | 59911884 |
| 6.4 | Vymezovací vložka                     | 59911840 |
| 6.5 | Šroub, M4x7                           | 59902075 |