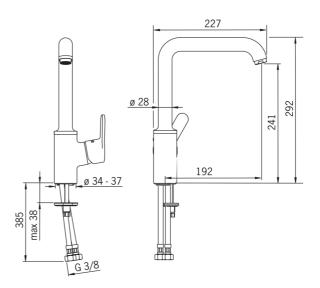

## **Technical data**

| 12.0 l/min |                                            |
|------------|--------------------------------------------|
|            |                                            |
| DN15       |                                            |
| max. +90°C |                                            |
| 1-10 bar   |                                            |
| G3/8       |                                            |
| 192 mm     |                                            |
| brass      |                                            |
|            |                                            |
| EN 817     |                                            |
|            | DN15 max. +90°C 1-10 bar G3/8 192 mm brass |