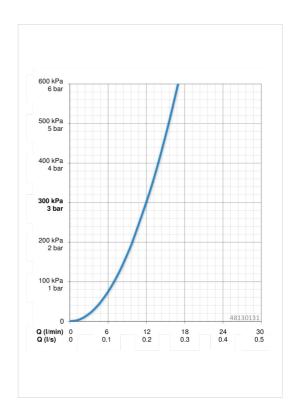

## **Technical data**

| Flow properties             |               |  |
|-----------------------------|---------------|--|
| Flow-rate at 3 bar          | 12.0 l/min    |  |
| Technical properties        |               |  |
| DN-size (nominal dimension) | DN15          |  |
| Hot water supply            | max. +90°C    |  |
| Working pressure            | 1-10 bar      |  |
| Installation width          | cc150 ± 15 mm |  |
| Regulations                 |               |  |
| EN standard                 | EN 1111       |  |