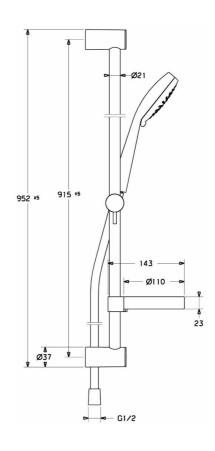

## **Technical data**

| Flow properties             |               |  |
|-----------------------------|---------------|--|
| Flow-rate at 3 bar          | 12.0 l/min    |  |
| Technical properties        |               |  |
| DN-size (nominal dimension) | DN15          |  |
| Hot water supply            | max. +90°C    |  |
| Working pressure            | 1-10 bar      |  |
| Installation width          | cc150 ± 15 mm |  |
| Regulations                 |               |  |
| EN standard                 | EN 1111       |  |