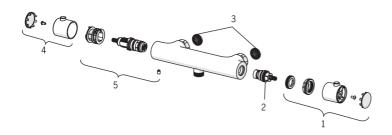

## Spare parts

## SP58130101

|    | Name                       | Code     |
|----|----------------------------|----------|
| 01 | Rukojeť regulátoru průtoku | 59913854 |
| 02 | Vršek, 1/2", 180°          | 59911103 |
| 03 | Těsnění s filtrem, G3/4    | 59911076 |
| 04 | Ovladač regulátoru teploty | 59913852 |
| 05 | Termoelement/Kartuše, 2.7  | 59913823 |