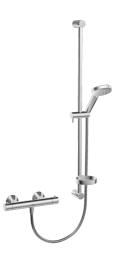

## 48130131 HANSAUNITA - Sprchová baterie se sprchovým setem

EAN: 4015474257511 static.hansa.com/48130131

- Shower
- Termostatický
- Montáž na zeď/ nástěnný
- Chrom
- Rukojeť regulátoru teploty, Rukojeť regulátoru průtoku, Eco funkce k omezení průtoku vody
- Mýdelník, Sprchová hadice (1750 mm)

- Normální proud, Intenzivní proud, Déšť
- Teplotní omezovač (lze nastavit dodatečně), Bezpečnostní pojistka proti opaření při 38 °C
- Termostatická kartuše pro ovládání teploty, Filtr(y) na nečistoty, Uzavírací vršek s keramickými destičkami, Zpětný ventil (zpětné ventily)
- Etážky, Tlumiče
- Tělo baterie z mosazy DZR, Lze zkrátit
- zabezpečeno proti zpětnému toku při použití v domácnosti (podle DIN EN 1717)