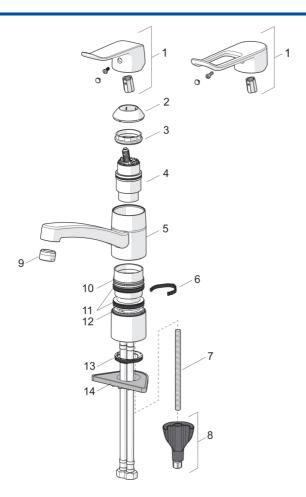

## **Spare parts**

## SP46102206

| Name                                     | Code                                                                                                                                                                                                                                                                                                                                                                                         |
|------------------------------------------|----------------------------------------------------------------------------------------------------------------------------------------------------------------------------------------------------------------------------------------------------------------------------------------------------------------------------------------------------------------------------------------------|
| Páka, L=136                              | 59914719                                                                                                                                                                                                                                                                                                                                                                                     |
| Dlouhá páka, L=162                       | 59914716                                                                                                                                                                                                                                                                                                                                                                                     |
| Krytka                                   | 59914482                                                                                                                                                                                                                                                                                                                                                                                     |
| Upevňovací matice, M42 x1,5, SW 38       | 59914128                                                                                                                                                                                                                                                                                                                                                                                     |
| Kartuše, 4.0 Classic                     | 59914129                                                                                                                                                                                                                                                                                                                                                                                     |
| Výtokové rameno, L=210                   | 59914730                                                                                                                                                                                                                                                                                                                                                                                     |
| Výtokové rameno, L=132                   | 59914483                                                                                                                                                                                                                                                                                                                                                                                     |
| Omezovač, 40° - 80°                      | 59914540                                                                                                                                                                                                                                                                                                                                                                                     |
| Omezovač, 120°                           | 59914489                                                                                                                                                                                                                                                                                                                                                                                     |
| Upevňovací šroub, M8x1, L=130            | 59914474                                                                                                                                                                                                                                                                                                                                                                                     |
| Upevňovací set                           | 59914475                                                                                                                                                                                                                                                                                                                                                                                     |
| Aerator, M24x1 STD HC B                  | 59905830                                                                                                                                                                                                                                                                                                                                                                                     |
| Aerator, M24 x 1 STD HC A                | 59902366                                                                                                                                                                                                                                                                                                                                                                                     |
| Kroužek                                  | 59914490                                                                                                                                                                                                                                                                                                                                                                                     |
| Těsnící kroužky                          | 59914485                                                                                                                                                                                                                                                                                                                                                                                     |
| Kroužek                                  | 59914486                                                                                                                                                                                                                                                                                                                                                                                     |
| Myčka                                    | 59914591                                                                                                                                                                                                                                                                                                                                                                                     |
| Upevňovací destička                      | 59910008                                                                                                                                                                                                                                                                                                                                                                                     |
| Flexibilní hadička, L=475, G3/8-M10x1 LH | 59914468                                                                                                                                                                                                                                                                                                                                                                                     |
|                                          | Páka, L=136 Dlouhá páka, L=162 Krytka Upevňovací matice, M42 x1,5, SW 38 Kartuše, 4.0 Classic Výtokové rameno, L=210 Výtokové rameno, L=132 Omezovač, 40°-80° Omezovač, 120° Upevňovací šroub, M8x1, L=130 Upevňovací stoub, M8x1, L=130 Upevňovací stoub, M8x1, L=130 Kroužek Aerator, M24 x 1 STD HC B Aerator, M24 x 1 STD HC A Kroužek Těsnící kroužky Kroužek Myčka Upevňovací destička |