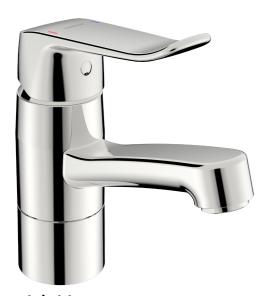

## 46152206 HANSACARE - Umyvadlová baterie

EAN: 4057304010781 static.hansa.com/46152206

- Washbasin
- HealthCare
- Jednopáková
- Stojánková
- Chrom
- Otočné výtokové rameno, Možnost omezení rozsahu otáčení
- PCA® aerátor s konstatním průtokovým množstvím nezávislým na změnách tlaku, CASCADE® aerátor
- Dlouhá páka, Jedna ovládací páka / rukojeť, Páka se symboly teplé a studené vody
- Funkce pro nastavení maximální teploty a průtoku vody, Teplotní omezovač (lze nastavit dodatečně)
- ø 40 mm keramická kartuše pro ovládání teploty a průtoku vody
- Flexibilní připojovací hadice
- Tělo baterie z mosazy DZR, Instalační systém 3S pro bezpečné a jednoduché uchycení baterie
- WithoutPopupWaste, WithoutDrawRodOpening