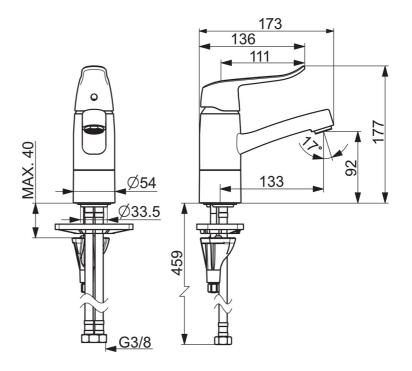

## **Technical data**

| Flow properties                           |              |  |
|-------------------------------------------|--------------|--|
| Flow-rate at 3 bar (with flow controller) | 6.0 l/min    |  |
| Pressure loss with flow (0.1 l/s)         | 2 bar        |  |
| Technical properties                      |              |  |
| DN-size (nominal dimension)               | DN15         |  |
| Hot water supply                          | max. +80°C   |  |
| Working pressure                          | 0.5-10 bar   |  |
| Connection size                           | G3/8         |  |
| Projection                                | 133 mm       |  |
| Material                                  | brass        |  |
| Regulations                               |              |  |
| EN standard                               | EN 817       |  |
| Noise class                               | I (ISO 3822) |  |