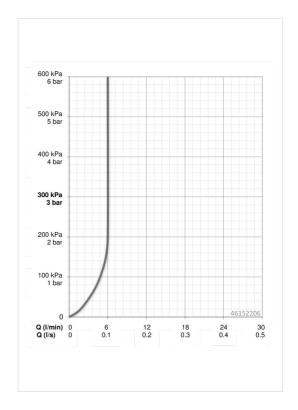

## **Technical data**

| Flow properties                           |              |  |
|-------------------------------------------|--------------|--|
| Flow-rate at 3 bar (with flow controller) | 6.0 l/min    |  |
| Pressure loss with flow (0.1 l/s)         | 2 bar        |  |
| Technical properties                      |              |  |
| DN-size (nominal dimension)               | DN15         |  |
| Hot water supply                          | max. +80°C   |  |
| Working pressure                          | 0.5-10 bar   |  |
| Connection size                           | G3/8         |  |
| Projection                                | 133 mm       |  |
| Material                                  | brass        |  |
| Regulations                               |              |  |
| EN standard                               | EN 817       |  |
| Noise class                               | I (ISO 3822) |  |