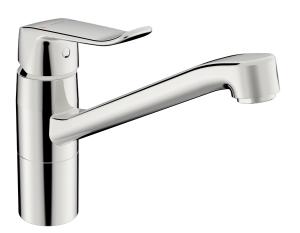

## 46102206 HANSACARE - Dřezová baterie

EAN: 4057304010804 static.hansa.com/46102206

- Kitchen
- HealthCare
- Jednopáková
- Stojánková
- Chrom
- Otočné výtokové rameno, Možnost omezení rozsahu otáčení
- CASCADE® aerátor

- Dlouhá páka, Jedna ovládací páka / rukojeť, Páka se symboly teplé a studené vody
- Funkce pro nastavení maximální teploty a průtoku vody, Teplotní omezovač (lze nastavit dodatečně)
- ø 40 mm keramická kartuše pro ovládání teploty a průtoku vody
- Flexibilní připojovací hadice
- Tělo baterie z mosazy DZR, Instalační systém 3S pro bezpečné a jednoduché uchycení baterie
- WithoutDrawRodOpening