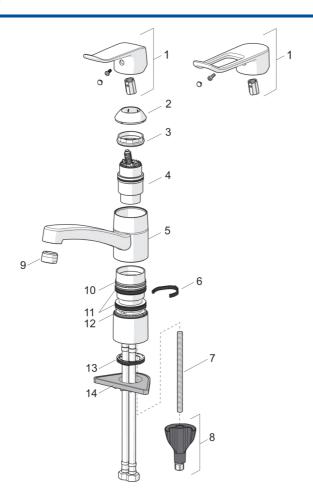

# **Spare parts**

### SP46102206

|      | Name                                     | Code     |  |  |  |
|------|------------------------------------------|----------|--|--|--|
| 01   | Páka, L=136                              | 59914719 |  |  |  |
| 01   | Dlouhá páka, L=162                       | 59914716 |  |  |  |
| 02   | Krytka                                   | 59914482 |  |  |  |
| 03   | Upevňovací matice, M42 x1,5, SW 38       | 59914128 |  |  |  |
| 04   | Kartuše, 4.0 Classic                     | 59914129 |  |  |  |
| 05   | Výtokové rameno, L=210                   | 59914730 |  |  |  |
| 05   | Výtokové rameno, L=132                   | 59914483 |  |  |  |
| 06   | Omezovač, 40°- 80°                       | 59914540 |  |  |  |
| 06   | Omezovač, 120°                           | 59914489 |  |  |  |
| 07   | Upevňovací šroub, M8x1, L=130            | 59914474 |  |  |  |
| 80   | Upevňovací set                           | 59914475 |  |  |  |
| 09   | Aerator, M24x1 STD HC B                  | 59905830 |  |  |  |
| 09   | Aerator, M24 x 1 STD HC A                | 59902366 |  |  |  |
| 10   | Kroužek                                  | 59914490 |  |  |  |
| 11   | Těsnící kroužky                          | 59914485 |  |  |  |
| 12   | Kroužek                                  | 59914486 |  |  |  |
| 13   | Myčka                                    | 59914591 |  |  |  |
| 14   | Upevňovací destička                      | 59910008 |  |  |  |
| N.I. | Flexibilní hadička. L=475. G3/8-M10x1 LH | 59914468 |  |  |  |