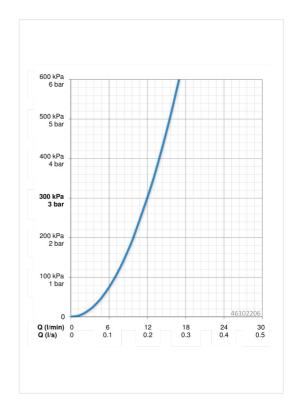

### **Technical data**

| H | l0 | W | p | ro | p | eı | rtı | es |
|---|----|---|---|----|---|----|-----|----|
|---|----|---|---|----|---|----|-----|----|

Flow-rate at 3 bar
Pressure loss with flow (0.2 l/s)

12.0 l/min
3 bar