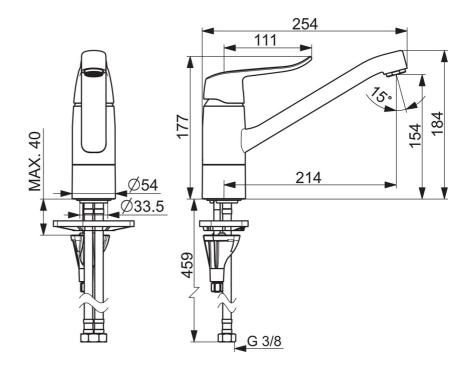

#### **Technical properties**

DN-size (nominal dimension)

Hot water supply

Working pressure

Connection size

Projection

Max. +90°C

0.5-10 bar

63/8

Projection

214 mm

Material

brass