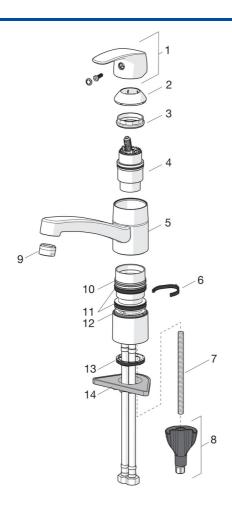

## SP45082283

|    | Name                               | Code     |
|----|------------------------------------|----------|
| 01 | Páka                               | 59914453 |
| 02 | Krytka                             | 59914482 |
| 03 | Upevňovací matice, M42 x1,5, SW 38 | 59914128 |
| 04 | Kartuše, 4.0                       | 59914500 |
| 04 | Kartuše, 4.0 Classic               | 59914129 |
| 05 | Výtokové rameno, L=210             | 59914730 |
| 06 | Omezovač, 120°                     | 59914489 |
| 06 | Omezovač, 40°- 80°                 | 59914540 |
| 07 | Upevňovací šroub, M8x1, L=130      | 59914474 |
| 08 | Upevňovací set                     | 59914475 |
| 09 | Aerator, M24x1                     | 59914461 |
| 09 | Aerator, M24x1                     | 59914501 |
| 09 | Aerator, M24x1, Low pressure       | 59902692 |
| 10 | Kroužek                            | 59914490 |
| 11 | Těsnící kroužky                    | 59914485 |
| 12 | Kroužek                            | 59914486 |
| 13 | Myčka                              | 59914591 |
| 14 | Upevňovací destička                | 59910008 |