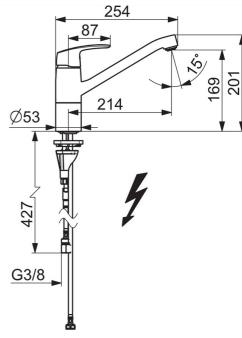

#### **Technical properties**

DN-size (nominal dimension)
Hot water supply
Working pressure
Connection size
Projection

DN15

max. +80°C 0.5-10 bar G3/8 213 mm

Material Regulations

EN standard Noise class EN 817