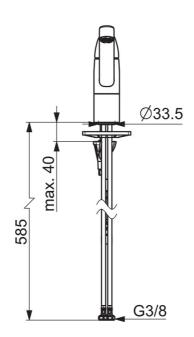

#### **Technical properties**

DN-size (nominal dimension)
Hot water supply
Working pressure
Connection size
Projection

DN15

max. +80°C 0.5-10 bar G3/8 213 mm

Material Regulations

EN standard Noise class EN 817