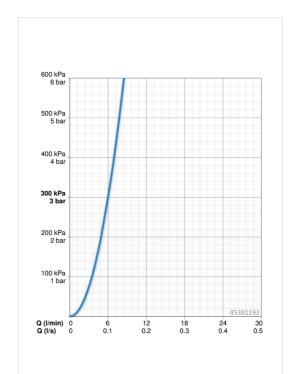

ízký tlak
- Stojánková
- Chror
- Otočné výtokové rameno, Možnost omezení rozsahu otáčení, Profilová konstrukce
- Aerátor s laminárním křišťálově čistým proudem
- Jedna ovládací páka / rukojeť, Páka se symboly teplé a studené vody
- Funkce pro nastavení maximální teploty a průtoku vody
- ø 40 mm keramická kartuše pro ovládání teploty a průtoku vody
- Flexibilní připojovací hadice
- Tělo baterie z mosazy DZR, Instalační systém 3S pro bezpečné a jednoduché uchycení baterie

### **Technical data**

#### Flow properties

Flow-rate at 3 bar

6.0 l/min

#### **Technical properties**

DN-size (nominal dimension)
Hot water supply
Working pressure
Connection size
Projection

DN15

max. +80°C 0.5-10 bar G3/8 213 mm

Material Regulations

EN standard Noise class EN 817

brass

I (ISO 3822) Oras lab.











# **Spare parts**



## SP45082283

|    | Name                               | Code     |
|----|------------------------------------|----------|
| 01 | Páka                               | 59914453 |
| 02 | Krytka                             | 59914482 |
| 03 | Upevňovací matice, M42 x1,5, SW 38 | 59914128 |
| 04 | Kartuše, 4.0                       | 59914500 |
| 04 | Kartuše, 4.0 Classic               | 59914129 |
| 05 | Výtokové rameno, L=210             | 59914730 |
| 06 | Omezovač, 120°                     | 59914489 |
| 06 | Omezovač, 40°- 80°                 | 59914540 |
| 07 | Upevňovací šroub, M8x1, L=130      | 59914474 |
| 08 | Upevňovací set                     | 59914475 |
| 09 | Aerator, M24x1                     | 59914461 |
| 09 | Aerator, M24x1