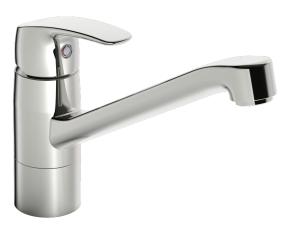

## 45381193 HANSAPINTO - Dřezová baterie pro beztlakové ohřívače vody

EAN: 4057304014734 static.hansa.com/45381193

- Kitchen
- Jednopáková, Nízký tlak
- Stojánková
- Chror
- Otočné výtokové rameno, Možnost omezení rozsahu otáčení, Profilová konstrukce
- Aerátor s laminárním křišťálově čistým proudem
- Jedna ovládací páka / rukojeť, Páka se symboly teplé a studené vody
- Funkce pro nastavení maximální teploty a průtoku vody
- ø 40 mm keramická kartuše pro ovládání teploty a průtoku vody
- Flexibilní připojovací hadice
- Tělo baterie z mosazy DZR, Instalační systém 3S pro bezpečné a jednoduché uchycení baterie