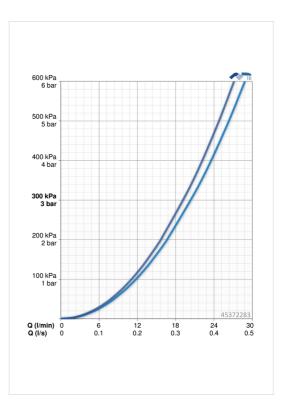

#### **Flow properties**

| Flow-rate at 3 bar          | 20.4 / 19.2 l/min |  |
|-----------------------------|-------------------|--|
| Technical properties        |                   |  |
| DN-size (nominal dimension) | DN15              |  |
| Hot water supply            | max. +90°C        |  |
| Working pressure            | 0.5-10 bar        |  |
| Projection                  | 125 mm            |  |
| Regulations                 |                   |  |
| EN standard                 | EN 817            |  |