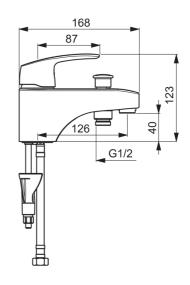

#### **Flow properties**

| Flow-rate at 3 bar          | 20.4 / 19.2 l/min |  |
|-----------------------------|-------------------|--|
| Technical properties        |                   |  |
| DN-size (nominal dimension) | DN15              |  |
| Hot water supply            | max. +90°C        |  |
| Working pressure            | 0.5-10 bar        |  |
| Projection                  | 125 mm            |  |
| Regulations                 |                   |  |
| EN standard                 | EN 817            |  |