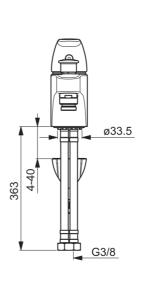

#### **Flow properties**

| Flow-rate at 3 bar          | 20.4 / 19.2 l/min |  |
|-----------------------------|-------------------|--|
| Technical properties        |                   |  |
| DN-size (nominal dimension) | DN15              |  |
| Hot water supply            | max. +90°C        |  |
| Working pressure            | 0.5-10 bar        |  |
| Projection                  | 125 mm            |  |
| Regulations                 |                   |  |
| EN standard                 | EN 817            |  |