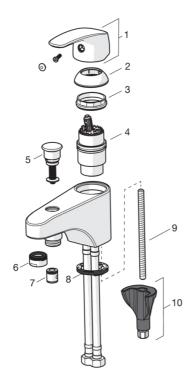

# Spare parts

### SP45372283

|    | Name                               | Code     |
|----|------------------------------------|----------|
| 01 | Páka                               | 59914453 |
| 02 | Krytka                             | 59914454 |
| 03 | Upevňovací matice, M42 x1,5, SW 38 | 59914128 |
| 04 | Kartuše, 4.0 Classic               | 59914129 |
| 05 | Přepínač                           | 59914487 |
| 06 | Aerator, M24x1 C uk                | 59914488 |
| 07 | Zpětný ventil, DN 15               | 59914250 |
| 08 | Муčка                              | 59913653 |
| 09 | Upevňovací šroub, M8x1, L=130      | 59914474 |
| 10 | Upevňovací set                     | 59914475 |