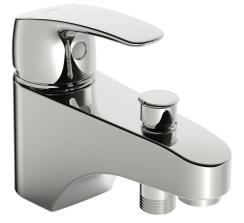

# 45372283 HANSAPINTO - Vanová a sprchová baterie

EAN: 4057304003790 static.hansa.com/45372283

#### Bathtub

- Jednopáková
- Montáž na okraj vany
- Chrom
- CASCADE® aerátor

- Páka se symboly teplé a studené vody, Jedna ovládací páka / rukojeť
- Tažný přepínač, Automatické zpětné přepínání sprcha/vana
- Funkce pro nastavení maximální teploty a průtoku vody, Teplotní omezovač (lze nastavit dodatečně)
- Zpětný ventil (zpětné ventily), ø 40 mm keramická kartuše pro ovládání teploty a průtoku vody
- Instalační systém 3S pro bezpečné a jednoduché uchycení baterie, Tělo baterie z mosazy DZR