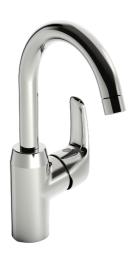

## 45092283 HANSAPINTO - Umyvadlová baterie

EAN: 4057304003103 static.hansa.com/45092283

- Washbasin
- S bočním ovládáním
- Stojánková
- Chrom
- Otočné výtokové rameno, Možnost omezení rozsahu otáčení
- PCA® aerátor s konstatním průtokovým množstvím nezávislým na změnách tlaku, CASCADE® aerátor
- Páka se symboly teplé a studené vody, Jedna ovládací páka / rukoieť
- Funkce pro nastavení maximální teploty a průtoku vody, Teplotní omezovač (lze nastavit dodatečně)
- ø 40 mm keramická kartuše pro ovládání teploty a průtoku vody
- Flexibilní připojovací hadice
- Instalační systém 3S pro bezpečné a jednoduché uchycení baterie, Tělo baterie z mosazy DZR
- WithoutPopupWaste