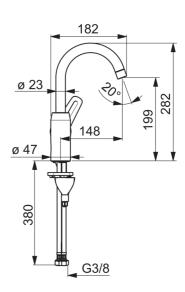

## **Technical data**

Flow properties

| 6.0 l/min  |                                              |
|------------|----------------------------------------------|
|            |                                              |
| DN15       |                                              |
| max. +80°C |                                              |
| 0.5-10 bar |                                              |
| G3/8       |                                              |
| 148 mm     |                                              |
| brass      |                                              |
|            |                                              |
| EN 817     |                                              |
|            |                                              |
| K6116/08   |                                              |
|            | DN15 max. +80°C 0.5-10 bar G3/8 148 mm brass |