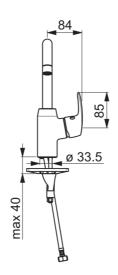

## **Technical data**

Flow properties

| 6.0 l/min  |                                              |
|------------|----------------------------------------------|
|            |                                              |
| DN15       |                                              |
| max. +80°C |                                              |
| 0.5-10 bar |                                              |
| G3/8       |                                              |
| 148 mm     |                                              |
| brass      |                                              |
|            |                                              |
| EN 817     |                                              |
|            |                                              |
| K6116/08   |                                              |
|            | DN15 max. +80°C 0.5-10 bar G3/8 148 mm brass |