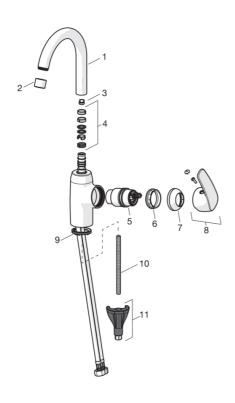

## **Spare parts**

## SP45092283

|      | Name                               | Code     |
|------|------------------------------------|----------|
| 01   | Vysoký výtokové rameno, L=148      | 59914479 |
| 02   | Aerator, STD M22x1 CC A            | 59914436 |
| 03   | Omezovač, 120°                     | 59914429 |
| 03   | Omezovač, 60°/0°                   | 59914264 |
| 04   | Těsnění výtokového ramene          | 59914431 |
| 05   | Kartuše, 4.0 Classic               | 59914129 |
| 06   | Upevňovací matice, M42 x1,5, SW 38 | 59914128 |
| 07   | Krytka                             | 59914454 |
| 08   | Páka                               | 59914480 |
| 09   | Myčka                              | 59913653 |
| 10   | Upevňovací šroub, M8x1, L=130      | 59914474 |
| 11   | Upevňovací set                     | 59914475 |
| N.I. | Vypouštěcí ventil, (2019-)         | 59914764 |