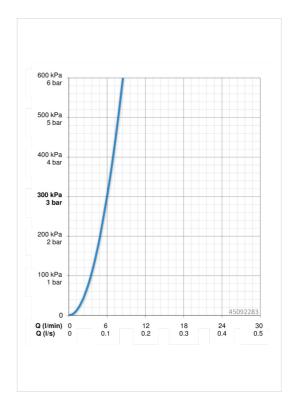

## **Technical data**

Flow properties

| 6.0 l/min  |                                              |
|------------|----------------------------------------------|
|            |                                              |
| DN15       |                                              |
| max. +80°C |                                              |
| 0.5-10 bar |                                              |
| G3/8       |                                              |
| 148 mm     |                                              |
| brass      |                                              |
|            |                                              |
| EN 817     |                                              |
|            |                                              |
| K6116/08   |                                              |
|            | DN15 max. +80°C 0.5-10 bar G3/8 148 mm brass |