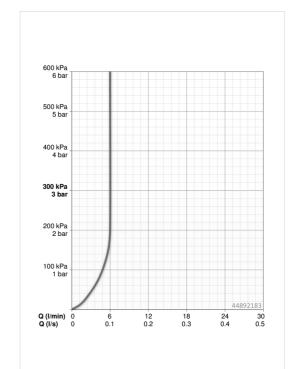

# Flow properties Flow-rate at 3 bar (v

Flow-rate at 3 bar (with flow controller) **6.0 l/min** 

#### **Technical properties**

DN-size (nominal dimension)

Hot water supply

Working pressure

Projection

DN 15

max. +90°C

0.5-10 bar