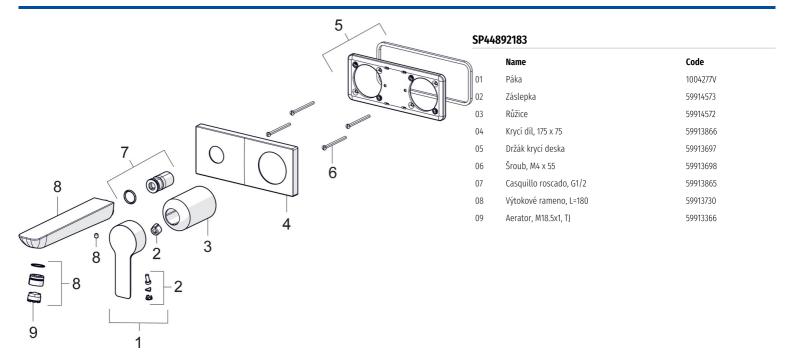

EAN: 4057304014772 static.hansa.com/44892183

- Washbasin
- Jednopáková, Sada pro konečnou montáž
- Upevnění na zeď pro vestavěnou jednotku
- Chrom

- Pevné výtokové rameno
- PCA® aerátor s konstatním průtokovým množstvím nezávislým na změnách tlaku, CACHÉ® aerátor umístěný přímo ve výtokovém rameni vodovodní baterie
- Jedna ovládací páka / rukojeť, Páka se symboly teplé a studené vody
- Squarewallrosette, Sleeve