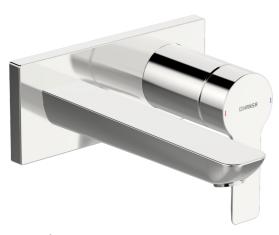

EAN: 4057304014772 static.hansa.com/44892183

- Washbasin
- Jednopáková, Sada pro konečnou montáž
- Upevnění na zeď pro vestavěnou jednotku
- Chrom

- Pevné výtokové rameno
- PCA® aerátor s konstatním průtokovým množstvím nezávislým na změnách tlaku, CACHÉ® aerátor umístěný přímo ve výtokovém rameni vodovodní baterie
- Jedna ovládací páka / rukojeť, Páka se symboly teplé a studené vody
- Squarewallrosette, Sleeve