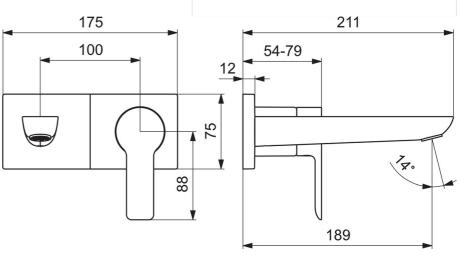

#### **Technical properties**

DN-size (nominal dimension)

Hot water supply

Working pressure

Projection

DN 15

max. +90°C

0.5-10 bar

190 mm