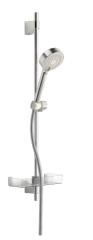

# 44780133 HANSABASICJET - Sprchová souprava

EAN: 4057304002496 static.hansa.com/44780133

Shower

- Montáž na zeď/ nástěnný
- Chrom

- Ruční sprcha, Sprchová tyč, Sprchová tyč s nastavitelnou roztečí úchytů, Mýdelník, Sprchová hadice (1750 mm), Technika proti usazeninám
- Osvěžující proud, Relaxační proud, Jemný proud