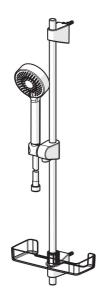

# 44780133 HANSABASICJET - Sprchová souprava

EAN: 4057304002496 static.hansa.com/44780133

Shower

- Montáž na zeď/ nástěnný
- Chrom

- Ruční sprcha, Sprchová tyč, Sprchová tyč s nastavitelnou roztečí úchytů, Mýdelník, Sprchová hadice (1750 mm), Technika proti usazeninám
- Osvěžující proud, Relaxační proud, Jemný proud