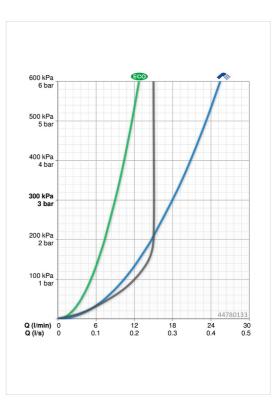

#### **Flow properties**

| Eco-flow at 3 bar                         | 9.0 l/min  |  |
|-------------------------------------------|------------|--|
| Flow-rate at 3 bar                        | 18.0 l/min |  |
| Flow-rate at 3 bar (with flow controller) | 15.0 l/min |  |
| Technical properties                      |            |  |
| DN-size (nominal dimension)               | DN15       |  |
| Hot water supply                          | max. +65°C |  |
| Working pressure                          | 0.5-5 bar  |  |
| Connection size                           | G1/2       |  |
| Diameter                                  | 18 mm      |  |
| Length / Height                           | 720 mm     |  |
| Material                                  | Composite  |  |