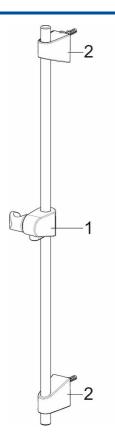

### Spare parts

### SP44780113

|      | Name                    | Code     |
|------|-------------------------|----------|
| 01   | Jezdec sprchy           | 59914392 |
| 02   | Vnitřní konzole         | 59914394 |
| N.I. | Sprchová hadice, L=1750 | 44460300 |
| N.I. | Ruční sprcha            | 44610300 |
| N.I. | Mýdelník Průhledný      | 44730100 |