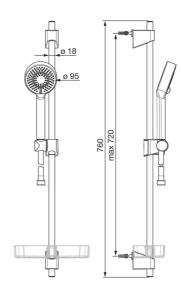

#### **Flow properties**

| Eco-flow at 3 bar                         | 9.0 l/min  |  |
|-------------------------------------------|------------|--|
| Flow-rate at 3 bar                        | 18.0 l/min |  |
| Flow-rate at 3 bar (with flow controller) | 15.0 l/min |  |
| Technical properties                      |            |  |
| DN-size (nominal dimension)               | DN15       |  |
| Hot water supply                          | max. +65°C |  |
| Working pressure                          | 0.5-5 bar  |  |
| Connection size                           | G1/2       |  |
| Diameter                                  | 18 mm      |  |
| Length / Height                           | 720 mm     |  |
| Material                                  | Composite  |  |