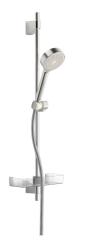

# 44780113 HANSABASICJET - Sprchová souprava

EAN: 4057304002472 static.hansa.com/44780113

Shower

- Montáž na zeď/ nástěnný
- Chrom

- Ruční sprcha, Sprchová tyč, Sprchová tyč s nastavitelnou roztečí úchytů, Mýdelník, Sprchová hadice (1750 mm), Technika proti usazeninám
- Relaxační proud