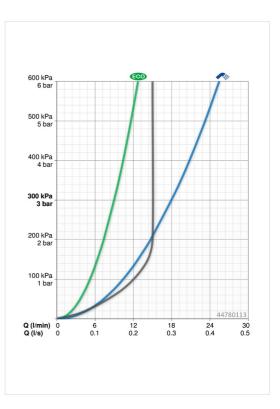

#### **Flow properties**

| Eco-flow at 3 bar                         | 9.0 l/min  |  |
|-------------------------------------------|------------|--|
| Flow-rate at 3 bar                        | 18.0 l/min |  |
| Flow-rate at 3 bar (with flow controller) | 15.0 l/min |  |
| Technical properties                      |            |  |
| DN-size (nominal dimension)               | DN15       |  |
| Hot water supply                          | max. +65°C |  |
| Working pressure                          | 0.5-5 bar  |  |
| Connection size                           | G1/2       |  |
| Diameter                                  | 18 mm      |  |
| Length / Height                           | 720 mm     |  |
| Material                                  | Composite  |  |