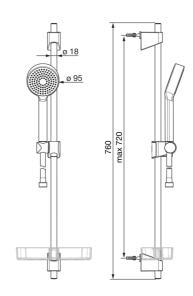

#### **Flow properties**

| Eco-flow at 3 bar                         | 9.0 l/min  |  |
|-------------------------------------------|------------|--|
| Flow-rate at 3 bar                        | 18.0 l/min |  |
| Flow-rate at 3 bar (with flow controller) | 15.0 l/min |  |
| Technical properties                      |            |  |
| DN-size (nominal dimension)               | DN15       |  |
| Hot water supply                          | max. +65°C |  |
| Working pressure                          | 0.5-5 bar  |  |
| Connection size                           | G1/2       |  |
| Diameter                                  | 18 mm      |  |
| Length / Height                           | 720 mm     |  |
| Material                                  | Composite  |  |