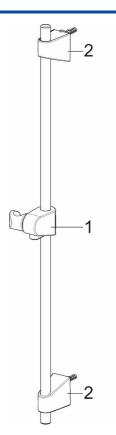

### Spare parts

### SP44780113

|      | Name                    | Code     |
|------|-------------------------|----------|
| 01   | Jezdec sprchy           | 59914392 |
| 02   | Vnitřní konzole         | 59914394 |
| N.I. | Sprchová hadice, L=1750 | 44460300 |
| N.I. | Ruční sprcha            | 44610300 |
| N.I. | Mýdelník Průhledný      | 44730100 |