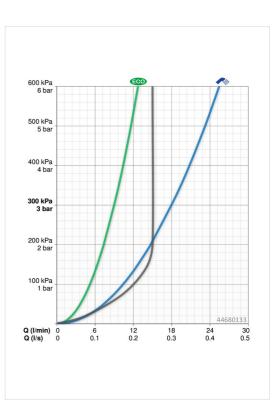

#### **Flow properties**

| Eco-flow at 3 bar<br>Flow-rate at 3 bar<br>Flow-rate at 3 bar (with flow controller) | 9.0 l/min<br>18.0 l/min<br>15.0 l/min |  |
|--------------------------------------------------------------------------------------|---------------------------------------|--|
| Technical properties                                                                 |                                       |  |
| Hot water supply                                                                     | max. +65°C                            |  |
| Working pressure                                                                     | 0.5-5 bar                             |  |
| Connection size                                                                      | G1/2                                  |  |
| Material                                                                             | Composite                             |  |
| Regulations                                                                          |                                       |  |
| EN standard                                                                          | EN 1112                               |  |