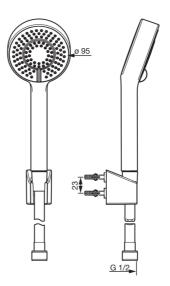

#### **Flow properties**

| Eco-flow at 3 bar<br>Flow-rate at 3 bar<br>Flow-rate at 3 bar (with flow controller) | 9.0 l/min<br>18.0 l/min<br>15.0 l/min |  |
|--------------------------------------------------------------------------------------|---------------------------------------|--|
| Technical properties                                                                 |                                       |  |
| Hot water supply                                                                     | max. +65°C                            |  |
| Working pressure                                                                     | 0.5-5 bar                             |  |
| Connection size                                                                      | G1/2                                  |  |
| Material                                                                             | Composite                             |  |
| Regulations                                                                          |                                       |  |
| EN standard                                                                          | EN 1112                               |  |