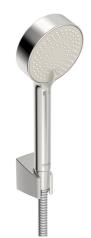

#### 44680133 HANSABASICJET - Ruční sprchová souprava

EAN: 4057304002533 static.hansa.com/44680133

Shower

- Montáž na zeď/ nástěnný
- Chrom

- Ruční sprcha, Držák sprchy, Sprchová hadice (1500 mm), Eco funkce pro omezení průtoku vody, Technika proti usazeninám
- Osvěžující proud, Relaxační proud, Jemný proud