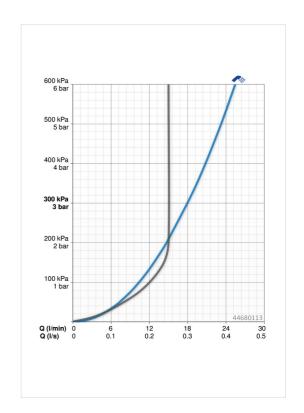

### **Technical data**

| Flow properties                           |                   |  |
|-------------------------------------------|-------------------|--|
| Flow-rate at 3 bar                        | 18.0 <b>l/min</b> |  |
| Flow-rate at 3 bar (with flow controller) | 15.0 <b>l/min</b> |  |
| Technical properties                      |                   |  |
| Hot water supply                          | max. +65°C        |  |
| Working pressure                          | 0.5-5 bar         |  |
| Connection size                           | G1/2              |  |
| Material                                  | Composite         |  |
| Regulations                               |                   |  |
| EN standard                               | EN 1112           |  |