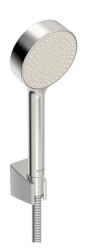

## 44680113 HANSABASICJET - Ruční sprchová souprava

EAN: 4057304002526 static.hansa.com/44680113

- Shower
- Montáž na zeď/ nástěnný
- Chrom

- Ruční sprcha, Držák sprchy, Sprchová hadice (1500 mm), Technika proti usazeninám
- Relaxační proud