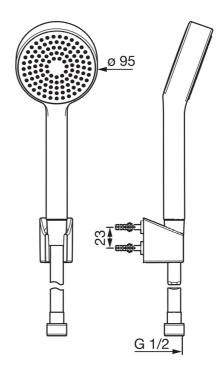

### **Technical data**

| Flow properties                           |                   |  |
|-------------------------------------------|-------------------|--|
| Flow-rate at 3 bar                        | 18.0 <b>l/min</b> |  |
| Flow-rate at 3 bar (with flow controller) | 15.0 <b>l/min</b> |  |
| Technical properties                      |                   |  |
| Hot water supply                          | max. +65°C        |  |
| Working pressure                          | 0.5-5 bar         |  |
| Connection size                           | G1/2              |  |
| Material                                  | Composite         |  |
| Regulations                               |                   |  |
| EN standard                               | EN 1112           |  |