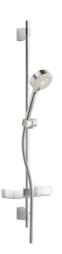

## 44670133 HANSABASICJET - Sprchová souprava

EAN: 4057304002502 static.hansa.com/44670133

- Shower
- Montáž na zeď/ nástěnný
- Chrom

- Ruční sprcha, Sprchová tyč, Sprchová tyč s nastavitelnou roztečí úchytů, Mýdelník, Sprchová hadice (1750 mm), Technika proti usazeninám
- Osvěžující proud, Relaxační proud, Jemný proud