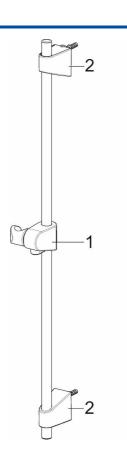

# **Spare parts**

### SP44780113

|      | Name                    | Code     |
|------|-------------------------|----------|
| 01   | Jezdec sprchy           | 59914392 |
| 02   | Vnitřní konzole         | 59914394 |
| N.I. | Sprchová hadice, L=1750 | 44460300 |
| N.I. | Ruční sprcha            | 44610300 |
| N.I. | Mýdelník Průhledný      | 44730100 |