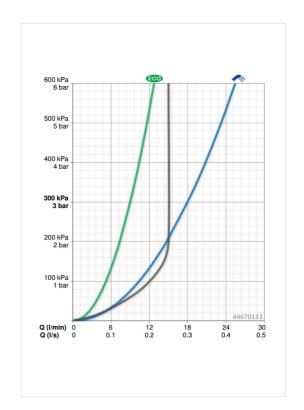

#### Flow properties

Eco-flow at 3 bar9.0 l/minFlow-rate at 3 bar18.0 l/minFlow-rate at 3 bar (with flow controller)15.0 l/min