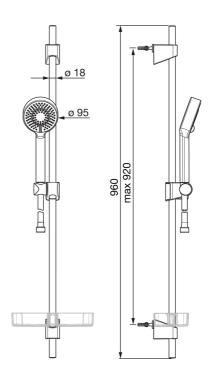

#### **Technical properties**

Hot water supply max.+65°C
Working pressure 0.5-5 bar
Connection size 61/2
Diameter 18 mm
Length / Height 920 mm