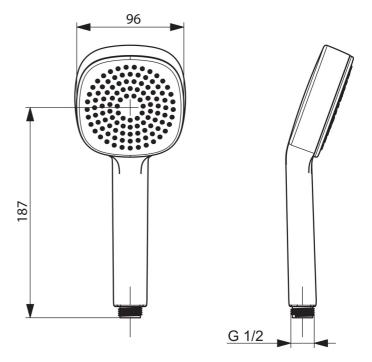

## **Technical data**

Flow properties

EN standard

| Flow-rate at 3 bar<br>Flow-rate at 3 bar (with flow controller) | 18.0 l/min<br>15.0 l/min |  |
|-----------------------------------------------------------------|--------------------------|--|
| Technical properties                                            |                          |  |
| Hot water supply                                                | max. +65°C               |  |
| Working pressure                                                | 0.5-5 bar                |  |
| Connection size                                                 | G1/2                     |  |
| Material                                                        | Composite                |  |
| Regulations                                                     |                          |  |