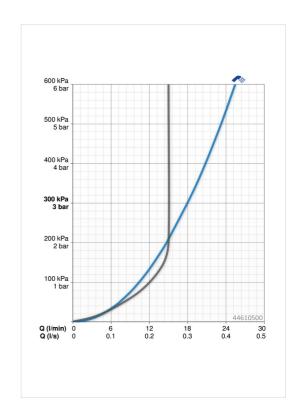

## **Technical data**

Flow properties

EN standard

| Flow-rate at 3 bar<br>Flow-rate at 3 bar (with flow controller) | 18.0 l/min<br>15.0 l/min |  |
|-----------------------------------------------------------------|--------------------------|--|
| Technical properties                                            |                          |  |
| Hot water supply                                                | max. +65°C               |  |
| Working pressure                                                | 0.5-5 bar                |  |
| Connection size                                                 | G1/2                     |  |
| Material                                                        | Composite                |  |
| Regulations                                                     |                          |  |