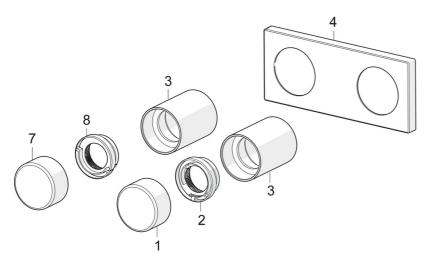

# **Spare parts**

# SP44529583

|    | Name                           | Code     |
|----|--------------------------------|----------|
| 01 | Ovladač regulátoru teploty     | 59914704 |
| 02 | Temperature adjustment limiter | 59914705 |
| 03 | Růžice                         | 59914671 |
| 04 | Krycí díl                      | 59914702 |
| 05 | Držák krycí deska              | 59913697 |
| 06 | Šroub, M4 x 55                 | 59913698 |
| 07 | Rukojeť regulátoru průtoku     | 59914707 |
| 07 | Rukojeť regulátoru průtoku     | 59914706 |
| 08 | Regulátor průtoku              | 59914708 |