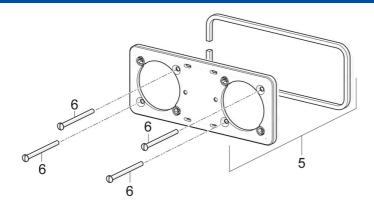

# **Spare parts**

# SP44529583

|    | Name                           | Code     |
|----|--------------------------------|----------|
| 01 | Ovladač regulátoru teploty     | 59914704 |
| 02 | Temperature adjustment limiter | 59914705 |
| 03 | Růžice                         | 59914671 |
| 04 | Krycí díl                      | 59914702 |
| 05 | Držák krycí deska              | 59913697 |
| 06 | Šroub, M4 x 55                 | 59913698 |
| 07 | Rukojeť regulátoru průtoku     | 59914707 |
| 07 | Rukojeť regulátoru průtoku     | 59914706 |
| 08 | Regulátor průtoku              | 59914708 |