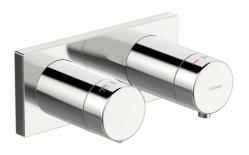

EAN: 4057304007262 static.hansa.com/44539583

- Bathtub
- Termostatický, Sada pro konečnou montáž
- Upevnění na zeď pro vestavěnou jednotku
- Chron
- Rukojeť regulátoru teploty, Rukojeť regulátoru průtoku
- Otočný přepínač, Přepínač integrovaný do ovládače průtoku
- Bezpečnostní pojistka proti opaření při 38 °C
- Uzavírací vršek s keramickými destičkami, Termostatická kartuše pro ovládání teploty
- Rosetteplateframe, Squarewallrosette, Functionunit, Sleeve,
  BUJECTICK