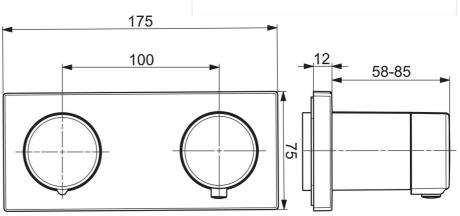

#### **Technical properties**

DN-size (nominal dimension)

Hot water supply

Working pressure

Material

DN15

max. +90°C

0.5-10 bar