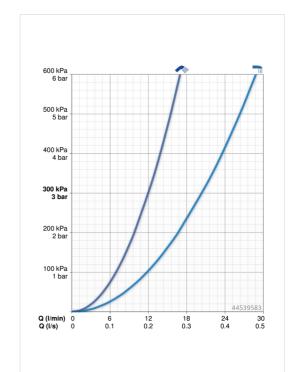

### Flow properties

Flow-rate at 3 bar

Pressure loss with flow (0.2 l/s)

Pressure loss with flow (0.3 l/s)

3 bar

3 bar