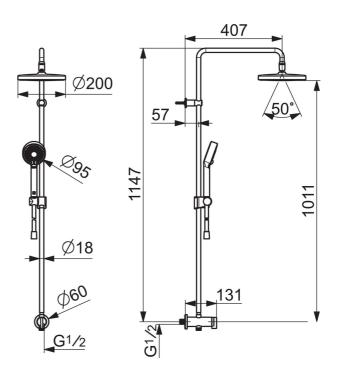

#### Flow properties

| Flow-rate at 3 bar                | 15.0 / 15.6 l/min |
|-----------------------------------|-------------------|
| Pressure loss with flow (0.2 l/s) | 1.8 bar           |
| Technical properties              |                   |
| DN-size (nominal dimension)       | DN 15             |
| Hot water supply                  | max. +65°C        |
| Working pressure                  | 1-10 bar          |
| Connection size                   | G1/2              |
| Projection                        | 407 mm            |
| Material                          | brass             |
| Regulations                       |                   |
| EN standard                       | EN 1112           |
| Noise class                       | I (ISO 3822)      |