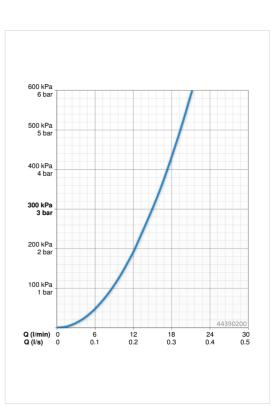

#### Flow properties

| Flow-rate at 3 bar                | 15.0 / 15.6 l/min |
|-----------------------------------|-------------------|
| Pressure loss with flow (0.2 l/s) | 1.8 bar           |
| Technical properties              |                   |
| DN-size (nominal dimension)       | DN 15             |
| Hot water supply                  | max. +65°C        |
| Working pressure                  | 1-10 bar          |
| Connection size                   | G1/2              |
| Projection                        | 407 mm            |
| Material                          | brass             |
| Regulations                       |                   |
| EN standard                       | EN 1112           |
| Noise class                       | I (ISO 3822)      |