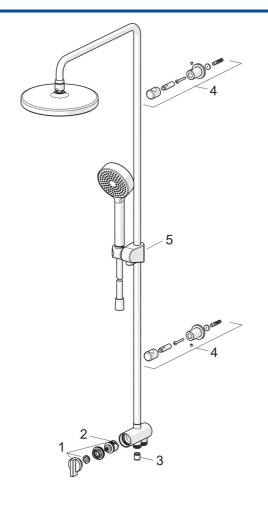

# Spare parts

### SP44380200

|      | Name                                    | Code     |
|------|-----------------------------------------|----------|
| 01   | Přepínač                                | 59914119 |
| 02   | Přepínač/Kartuše                        | 59914183 |
| 03   | Zpětný ventil, DN 15                    | 59914250 |
| 04   | Shower pipe holder                      | 59914773 |
| 05   | Jezdec sprchy                           | 59914392 |
| N.I. | Sprchová s dešťovou sprchou, d 200 mm   | 44740100 |
| N.I. | Sprchová s dešťovou sprchou, 200x200 mm | 44740200 |
| N.I. | Sprchová hadice, L=1750                 | 54120300 |