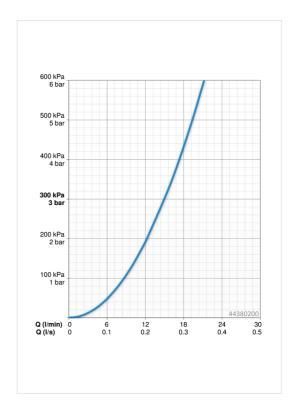

## **Technical data**

| Flow properties                   |                          |  |
|-----------------------------------|--------------------------|--|
| Flow-rate at 3 bar                | 15.0 / 15.6 <b>l/min</b> |  |
| Pressure loss with flow (0.2 l/s) | 1.8 bar                  |  |
| Technical properties              |                          |  |
| DN-size (nominal dimension)       | DN 15                    |  |
| Hot water supply                  | max. +65°C               |  |
| Working pressure                  | 1-10 bar                 |  |
| Connection size                   | G1/2                     |  |
| Projection                        | 407 mm                   |  |
| Material                          | brass                    |  |
| Regulations                       |                          |  |
| EN standard                       | EN 1112                  |  |
| Noise class                       | I (ISO 3822)             |  |