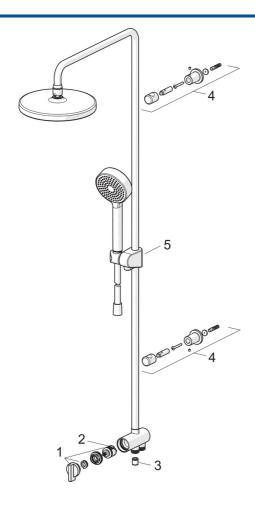

## **Spare parts**

## SP44380200

|      | Name                                    | Code     |
|------|-----------------------------------------|----------|
| 01   | Přepínač                                | 59914119 |
| 02   | Přepínač/Kartuše                        | 59914183 |
| 03   | Zpětný ventil, DN 15                    | 59914250 |
| 04   | Shower pipe holder                      | 59914773 |
| 05   | Jezdec sprchy                           | 59914392 |
| N.I. | Sprchová s dešťovou sprchou, d 200 mm   | 44740100 |
| N.I. | Sprchová s dešťovou sprchou, 200x200 mm | 44740200 |
| N.I. | Sprchová hadice, L=1750                 | 54120300 |