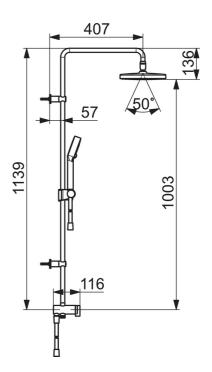

## **Technical data**

| Flow properties                   |                          |  |
|-----------------------------------|--------------------------|--|
| Flow-rate at 3 bar                | 15.0 / 15.6 <b>l/min</b> |  |
| Pressure loss with flow (0.2 l/s) | 1.8 bar                  |  |
| Technical properties              |                          |  |
| DN-size (nominal dimension)       | DN 15                    |  |
| Hot water supply                  | max. +65°C               |  |
| Working pressure                  | 1-10 bar                 |  |
| Connection size                   | G1/2                     |  |
| Projection                        | 407 mm                   |  |
| Material                          | brass                    |  |
| Regulations                       |                          |  |
| EN standard                       | EN 1112                  |  |
| Noise class                       | I (ISO 3822)             |  |