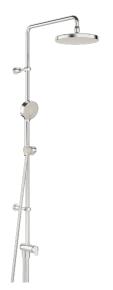

## 44380200 HANSABASICJET - Sprchová souprava s dešťovou sprchou

EAN: 4057304010996 static.hansa.com/44380200

- Shower
- Montáž na zeď/ nástěnný
- Chrom
- Otočný přepínač
- Ruční sprcha, Sprchová tyč, Hlavová sprcha, Sprchová tyč s
  nastavitelnou roztečí úchytů, Sprchová hadice (1750 mm),
  Variabilní montážní body, Kulová spojka, Technika proti
  usazeninám
- Osvěžující proud, Relaxační proud, Jemný proud
- Zpětný ventil (zpětné ventily)
- Flexibilní připojovací hadice
- Lze zkrátit