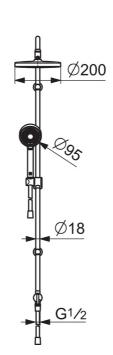

## **Technical data**

| Flow properties                   |                          |  |
|-----------------------------------|--------------------------|--|
| Flow-rate at 3 bar                | 15.0 / 15.6 <b>l/min</b> |  |
| Pressure loss with flow (0.2 l/s) | 1.8 bar                  |  |
| Technical properties              |                          |  |
| DN-size (nominal dimension)       | DN 15                    |  |
| Hot water supply                  | max. +65°C               |  |
| Working pressure                  | 1-10 bar                 |  |
| Connection size                   | G1/2                     |  |
| Projection                        | 407 mm                   |  |
| Material                          | brass                    |  |
| Regulations                       |                          |  |
| EN standard                       | EN 1112                  |  |
| Noise class                       | I (ISO 3822)             |  |