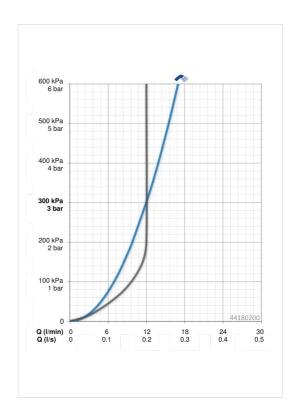

#### Flow properties

Flow-rate at 3 bar (with flow controller) 12.0 l/min 12.0 l/min 12.0 l/min