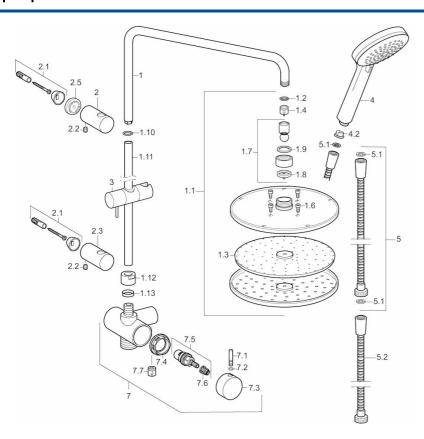

# **Spare parts**

## SP44180200

| Name                                    | Code                                                                                                                                                                                                                                                                                                                                                                                                                                                                                                                                             |
|-----------------------------------------|--------------------------------------------------------------------------------------------------------------------------------------------------------------------------------------------------------------------------------------------------------------------------------------------------------------------------------------------------------------------------------------------------------------------------------------------------------------------------------------------------------------------------------------------------|
| Připojovací rameno pro talířovou sprchu | 59913810                                                                                                                                                                                                                                                                                                                                                                                                                                                                                                                                         |
| Sprchová s dešťovou sprchou, d 200 mm   | 59913747                                                                                                                                                                                                                                                                                                                                                                                                                                                                                                                                         |
| O-kroužek                               | 59913808                                                                                                                                                                                                                                                                                                                                                                                                                                                                                                                                         |
| Připojovací rameno pro talířovou sprchu | 59913814                                                                                                                                                                                                                                                                                                                                                                                                                                                                                                                                         |
| Připojovací matice                      | 59913807                                                                                                                                                                                                                                                                                                                                                                                                                                                                                                                                         |
| O-kroužek                               | 59913808                                                                                                                                                                                                                                                                                                                                                                                                                                                                                                                                         |
| Tryska deska, d 200 mm, (-2019)         | 59913751                                                                                                                                                                                                                                                                                                                                                                                                                                                                                                                                         |
| Regulátor průtoku                       | 59913753                                                                                                                                                                                                                                                                                                                                                                                                                                                                                                                                         |
| Šroub                                   | 59913754                                                                                                                                                                                                                                                                                                                                                                                                                                                                                                                                         |
| Držák                                   | 59913809                                                                                                                                                                                                                                                                                                                                                                                                                                                                                                                                         |
| Upevňovací set                          | 59913812                                                                                                                                                                                                                                                                                                                                                                                                                                                                                                                                         |
| Šroub, M5x8, SW2.5                      | 59904755                                                                                                                                                                                                                                                                                                                                                                                                                                                                                                                                         |
| Držák                                   | 59913815                                                                                                                                                                                                                                                                                                                                                                                                                                                                                                                                         |
| Distanční kroužek, 5 mm                 | 59913811                                                                                                                                                                                                                                                                                                                                                                                                                                                                                                                                         |
| Jezdec sprchy                           | 59913755                                                                                                                                                                                                                                                                                                                                                                                                                                                                                                                                         |
| Ruční sprcha , d 100 mm                 | 44330100                                                                                                                                                                                                                                                                                                                                                                                                                                                                                                                                         |
| Filtr                                   | 59906859                                                                                                                                                                                                                                                                                                                                                                                                                                                                                                                                         |
| Sprchová hadice, L=1250                 | 44120400                                                                                                                                                                                                                                                                                                                                                                                                                                                                                                                                         |
| Těsnicí kroužek, d 21x12x2              | 59912304                                                                                                                                                                                                                                                                                                                                                                                                                                                                                                                                         |
| Sprchová hadice, L=100                  | 59913813                                                                                                                                                                                                                                                                                                                                                                                                                                                                                                                                         |
| Těleso přepínače komplet                | 59913816                                                                                                                                                                                                                                                                                                                                                                                                                                                                                                                                         |
| Kolík, M6, 21 mm                        | 59913284                                                                                                                                                                                                                                                                                                                                                                                                                                                                                                                                         |
| O-kroužek, d 3x1.5                      | 59913100                                                                                                                                                                                                                                                                                                                                                                                                                                                                                                                                         |
| Ovládací páka                           | 59913817                                                                                                                                                                                                                                                                                                                                                                                                                                                                                                                                         |
| Upevňovací matice, M37x1, AF30          | 59912111                                                                                                                                                                                                                                                                                                                                                                                                                                                                                                                                         |
| Přepínač                                | 59913818                                                                                                                                                                                                                                                                                                                                                                                                                                                                                                                                         |
| Adaptér Bílý                            | 59910235                                                                                                                                                                                                                                                                                                                                                                                                                                                                                                                                         |
| Zpětný ventil                           | 59905714                                                                                                                                                                                                                                                                                                                                                                                                                                                                                                                                         |
|                                         | Připojovací rameno pro taliřovou sprchu Sprchová s dešťovou sprchou, d 200 mm O-kroužek Připojovací rameno pro taliřovou sprchu Připojovací matice O-kroužek Tryska deska, d 200 mm, (-2019) Regulátor průtoku Šroub Držák Upevňovací set Šroub, M5x8, SW2.5 Držák Distanční kroužek, 5 mm Jezdec sprchy Ruční sprcha , d 100 mm Filtr Sprchová hadice, L=1250 Těsnicí kroužek, d 21x12x2 Sprchová hadice, L=100 Těleso přepínače komplet Kolík, M6, 21 mm O-kroužek, d 3x1.5 Ovládací páka Upevňovací matice, M37x1, AF30 Přepínač Adaptér Bílý |