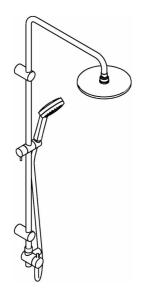

# 44180200 HANSAVIVA - Sprchová souprava s dešťovou sprchou

EAN: 4015474239012 static.hansa.com/44180200

- Shower
- Montáž na zeď/ nástěnný
- Chrom
- Otočný přepínač

- Sprchová tyč s nastavitelnou roztečí úchytů, Sprchová hadice (1250 mm)
- Normální proud, Intenzivní proud, Déšť, Laminární proud
- Filtr(y) na nečistoty, Uzavírací vršek s keramickými destičkami, Zpětný ventil (zpětné ventily)
- Flexibilní připojovací hadice

## SP44180200

| Name                                    | Code                                                                                                                                                                                                                                                                                                                                                                                                                                                                                                                                             |
|-----------------------------------------|--------------------------------------------------------------------------------------------------------------------------------------------------------------------------------------------------------------------------------------------------------------------------------------------------------------------------------------------------------------------------------------------------------------------------------------------------------------------------------------------------------------------------------------------------|
| Připojovací rameno pro talířovou sprchu | 59913810                                                                                                                                                                                                                                                                                                                                                                                                                                                                                                                                         |
| Sprchová s dešťovou sprchou, d 200 mm   | 59913747                                                                                                                                                                                                                                                                                                                                                                                                                                                                                                                                         |
| O-kroužek                               | 59913808                                                                                                                                                                                                                                                                                                                                                                                                                                                                                                                                         |
| Připojovací rameno pro talířovou sprchu | 59913814                                                                                                                                                                                                                                                                                                                                                                                                                                                                                                                                         |
| Připojovací matice                      | 59913807                                                                                                                                                                                                                                                                                                                                                                                                                                                                                                                                         |
| O-kroužek                               | 59913808                                                                                                                                                                                                                                                                                                                                                                                                                                                                                                                                         |
| Tryska deska, d 200 mm, (-2019)         | 59913751                                                                                                                                                                                                                                                                                                                                                                                                                                                                                                                                         |
| Regulátor průtoku                       | 59913753                                                                                                                                                                                                                                                                                                                                                                                                                                                                                                                                         |
| Šroub                                   | 59913754                                                                                                                                                                                                                                                                                                                                                                                                                                                                                                                                         |
| Držák                                   | 59913809                                                                                                                                                                                                                                                                                                                                                                                                                                                                                                                                         |
| Upevňovací set                          | 59913812                                                                                                                                                                                                                                                                                                                                                                                                                                                                                                                                         |
| Šroub, M5x8, SW2.5                      | 59904755                                                                                                                                                                                                                                                                                                                                                                                                                                                                                                                                         |
| Držák                                   | 59913815                                                                                                                                                                                                                                                                                                                                                                                                                                                                                                                                         |
| Distanční kroužek, 5 mm                 | 59913811                                                                                                                                                                                                                                                                                                                                                                                                                                                                                                                                         |
| Jezdec sprchy                           | 59913755                                                                                                                                                                                                                                                                                                                                                                                                                                                                                                                                         |
| Ruční sprcha , d 100 mm                 | 44330100                                                                                                                                                                                                                                                                                                                                                                                                                                                                                                                                         |
| Filtr                                   | 59906859                                                                                                                                                                                                                                                                                                                                                                                                                                                                                                                                         |
| Sprchová hadice, L=1250                 | 44120400                                                                                                                                                                                                                                                                                                                                                                                                                                                                                                                                         |
| Těsnicí kroužek, d 21x12x2              | 59912304                                                                                                                                                                                                                                                                                                                                                                                                                                                                                                                                         |
| Sprchová hadice, L=100                  | 59913813                                                                                                                                                                                                                                                                                                                                                                                                                                                                                                                                         |
| Těleso přepínače komplet                | 59913816                                                                                                                                                                                                                                                                                                                                                                                                                                                                                                                                         |
| Kolík, M6, 21 mm                        | 59913284                                                                                                                                                                                                                                                                                                                                                                                                                                                                                                                                         |
| O-kroužek, d 3x1.5                      | 59913100                                                                                                                                                                                                                                                                                                                                                                                                                                                                                                                                         |
| Ovládací páka                           | 59913817                                                                                                                                                                                                                                                                                                                                                                                                                                                                                                                                         |
| Upevňovací matice, M37x1, AF30          | 59912111                                                                                                                                                                                                                                                                                                                                                                                                                                                                                                                                         |
| Přepínač                                | 59913818                                                                                                                                                                                                                                                                                                                                                                                                                                                                                                                                         |
| Adaptér Bílý                            | 59910235                                                                                                                                                                                                                                                                                                                                                                                                                                                                                                                                         |
| Zpětný ventil                           | 59905714                                                                                                                                                                                                                                                                                                                                                                                                                                                                                                                                         |
|                                         | Připojovací rameno pro taliřovou sprchu Sprchová s dešťovou sprchou, d 200 mm O-kroužek Připojovací rameno pro taliřovou sprchu Připojovací matice O-kroužek Tryska deska, d 200 mm, (-2019) Regulátor průtoku Šroub Držák Upevňovací set Šroub, M5x8, SW2.5 Držák Distanční kroužek, 5 mm Jezdec sprchy Ruční sprcha , d 100 mm Filtr Sprchová hadice, L=1250 Těsnicí kroužek, d 21x12x2 Sprchová hadice, L=100 Těleso přepínače komplet Kolík, M6, 21 mm O-kroužek, d 3x1.5 Ovládací páka Upevňovací matice, M37x1, AF30 Přepínač Adaptér Bílý |