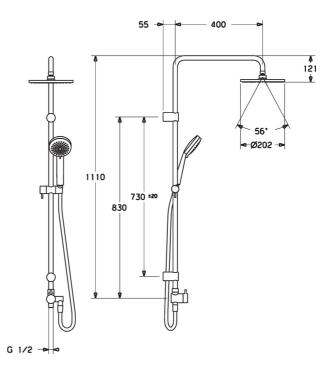

### **Technical properties**

DN-size (nominal dimension)

Hot water supply

Working pressure

Connection size

Projection

DN15

max. +65°C

0.5-10 bar

6 1/2

455 mm