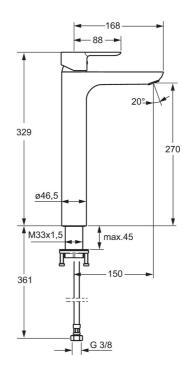

## Flow properties

| Flow-rate at 3 bar (with flow controller) | 6.0 l/min  |  |
|-------------------------------------------|------------|--|
| Technical properties                      |            |  |
| DN-size (nominal dimension)               | DN15       |  |
| Hot water supply                          | max. +80°C |  |
| Working pressure                          | 1-10 bar   |  |
| Connection size                           | G3/8       |  |
| Projection                                | 150 mm     |  |
| Regulations                               |            |  |