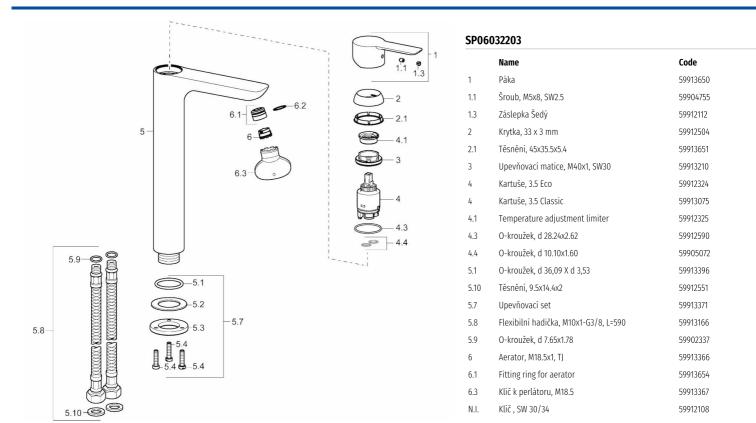

kartuše pro ovládání teploty a průtoku vody
- Flexibilní připojovací hadice
- Tělo baterie z mosazy DZR
- WithoutPopupWaste, WithoutDrawRodOpening

## **Technical data**

## Flow properties

| Flow-rate at 3 bar (with flow controller) | 6.0 l/min  |  |
|-------------------------------------------|------------|--|
| Technical properties                      |            |  |
| DN-size (nominal dimension)               | DN15       |  |
| Hot water supply                          | max. +80°C |  |
| Working pressure                          | 1-10 bar   |  |
| Connection size                           | G3/8       |  |
| Projection                                | 150 mm     |  |
| Regulations                               |            |  |

EN standard

EN 817









## **Spare parts**