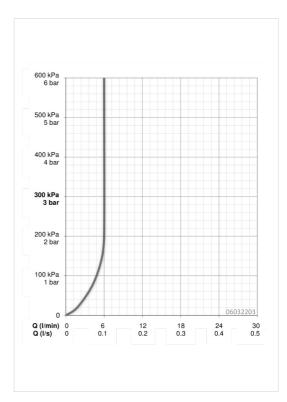

## Flow properties

| Flow-rate at 3 bar (with flow controller) | 6.0 l/min  |  |
|-------------------------------------------|------------|--|
| Technical properties                      |            |  |
| DN-size (nominal dimension)               | DN15       |  |
| Hot water supply                          | max. +80°C |  |
| Working pressure                          | 1-10 bar   |  |
| Connection size                           | G3/8       |  |
| Projection                                | 150 mm     |  |
| Regulations                               |            |  |