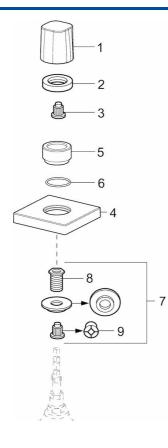

## SP02288202

|    | Name                               | Code     |
|----|------------------------------------|----------|
| 01 | Ovládací páka                      | 59914527 |
| 02 | Upevňovací matice, d35,5 x M24 x 1 | 59912023 |
| 03 | Adaptér Bílý                       | 59910235 |
| 04 | Kryt příruby, 75x75 mm             | 59913435 |
| 05 | Růžice                             | 59913434 |
| 06 | O-kroužek, d 27x2                  | 59901532 |
| 07 | Adaptér                            | 59911033 |
| 08 | Závit bradavky, M12x1/M15x1, AF17  | 59902708 |
| 09 | Adaptér Modrá                      | 59911052 |