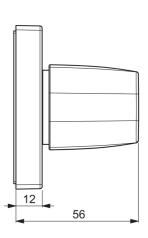

## 02288202 HANSALIVING - Krycí část

EAN: 4057304001109 static.hansa.com/02288202



Accessories

- Sada pro konečnou montáž
- Upevnění na zeď pro vestavěnou jednotku
- Chrom

- Rukojeť regulátoru průtoku
- Squarewallrosette
- suitable for concealed valves with ceramic or spindle head part

**Technical data** 







## K> HANSA

## Spare parts



## SP02288202

|    | Name                               | Code     |
|----|------------------------------------|----------|
| 01 | Ovládací páka                      | 59914527 |
| 02 | Upevňovací matice, d35,5 x M24 x 1 | 59912023 |
| 03 | Adaptér Bílý                       | 59910235 |
| 04 | Kryt příruby, 75x75 mm             | 59913435 |
| 05 | Růžice                             | 59913434 |
| 06 | O-kroužek, d 27x2                  | 59901532 |
| 07 | Adaptér                            | 59911033 |
| 08 | Závit bradavky, M12x1/M15x1, AF17  | 59902708 |
| 09 | Adaptér Modrá                      | 59911052 |