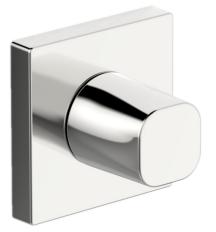

## 02288202 HANSALIVING - Krycí část

EAN: 4057304001109 static.hansa.com/02288202

Accessories

- Sada pro konečnou montáž
- Upevnění na zeď pro vestavěnou jednotku
- Chrom

- Rukojeť regulátoru průtoku
- Squarewallrosette
- suitable for concealed valves with ceramic or spindle head part