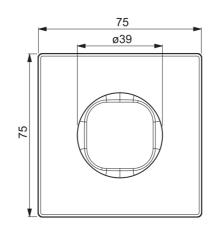

## 02288202 HANSALIVING - Krycí část

EAN: 4057304001109 static.hansa.com/02288202



Accessories

- Sada pro konečnou montáž
- Upevnění na zeď pro vestavěnou jednotku
- Chrom

- Rukojeť regulátoru průtoku
- Squarewallrosette
- suitable for concealed valves with ceramic or spindle head part

**Technical data** 







## K> HANSA

## Spare parts



## SP02288202

|    | Name                               | Code     |
|----|------------------------------------|----------|
| 01 | Ovládací páka                      | 59914527 |
| 02 | Upevňovací matice, d35,5 x M24 x 1 | 59912023 |
| 03 | Adaptér Bílý                       | 59910235 |
| 04 | Kryt příruby, 75x75 mm             | 59913435 |
| 05 | Růžice                             | 59913434 |
| 06 | O-kroužek, d 27x2                  | 59901532 |
| 07 | Adaptér                            | 59911033 |
| 08 | Závit bradavky, M12x1/M15x1, AF17  | 59902708 |
| 09 | Adaptér Modrá                      | 59911052 |